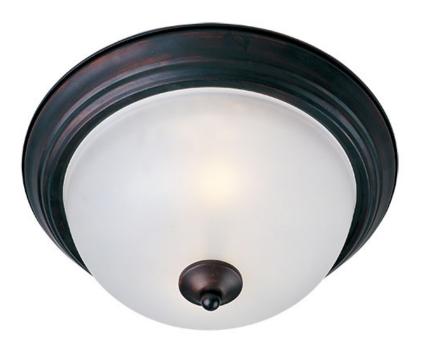

## PRODUCT DESCRIPTION

Maxim Lighting's commitment to both the residential lighting and the home building industries will assure you a product line focused on your lighting needs. With Maxim Lighting you will find quality product that is well designed, well priced and readily a

#### LAMPING

INPUT VOLTAGE : 120V

: 2 x 60W Incandescent E26 Medium , 120W Total

BULB INCLUDED : (Not Included)

DIMMABLE : Yes

# **GLASS**

Frosted FT

### MATERIAL

Glass, Steel